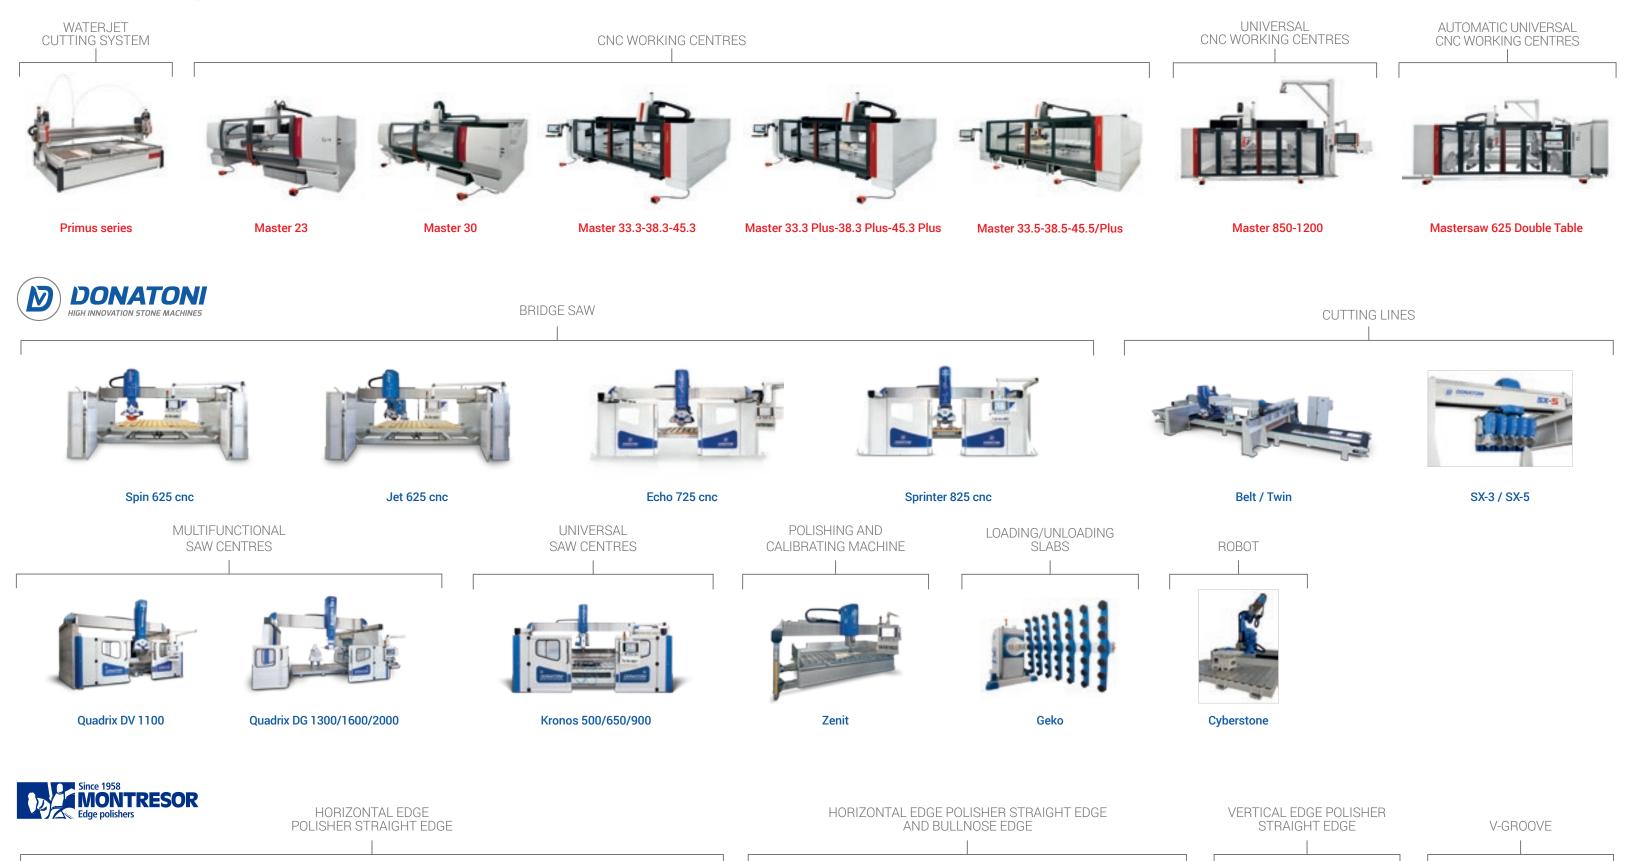

## MONTRESOR DONATONI

THE RANGE OF PRODUCTS OFFERED BY THE THREE COMPANIES IS COMPREHENSIVE: MACHINING CENTRES, WATERJET MACHINES, BRIDGE SAWS, CUTTING CENTRES, EDGE-POLISHING MACHINES AND FINISHING SYSTEMS - A HOST OF PERSONALISED CONFIGURATIONS MANAGED BY INTEGRATED SOFTWARE FOR OPTIMISED PROCESSES.

## **INTERMAC**

Lola 6.4 Lola 8.6 Lola 10.6 Luna 7.4 Luna 8.6 Vela 7.2 Viva 3.2